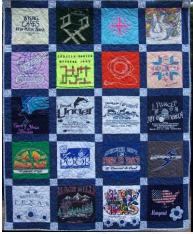

## **Quilt Features**

- Two inch sashings (strips between each T-shirt)
- Fabric backing of your choice (back side of the quilt)
- Batting (cotton layer) and quilted pattern
- Six inch border for photo quilts
- Borders available for T-shirt quilts

## small, 20 shirts

58" × 72"

large, 20 shirts

70" × 87"

12 photos

56" x 70"