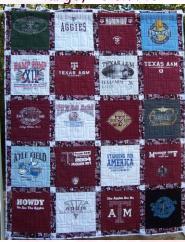

## **Quilt Features**

- Two inch sashings (strips between each T-shirt)
- Fabric backing of your choice (back side of the quilt)
- Batting (cotton layer) and quilted pattern
- Six inch border for photo quilts
- Borders available for T-shirt quilts

## small, 20 shirts

58" × 72"

large, 20 shirts

70" × 87"

12 photos

56" x 70"