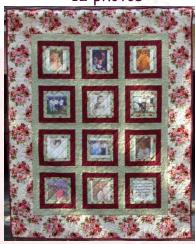

## **Quilt Features**

- Two inch sashings (strips between each T-shirt)
- Fabric backing of your choice (back side of the quilt)
- Batting (cotton layer) and quilted pattern
- Six inch border for photo quilts
- Borders available for T-shirt quilts

## small, 20 shirts

58" × 72"

large, 20 shirts

70" × 87"

12 photos

56" x 70"